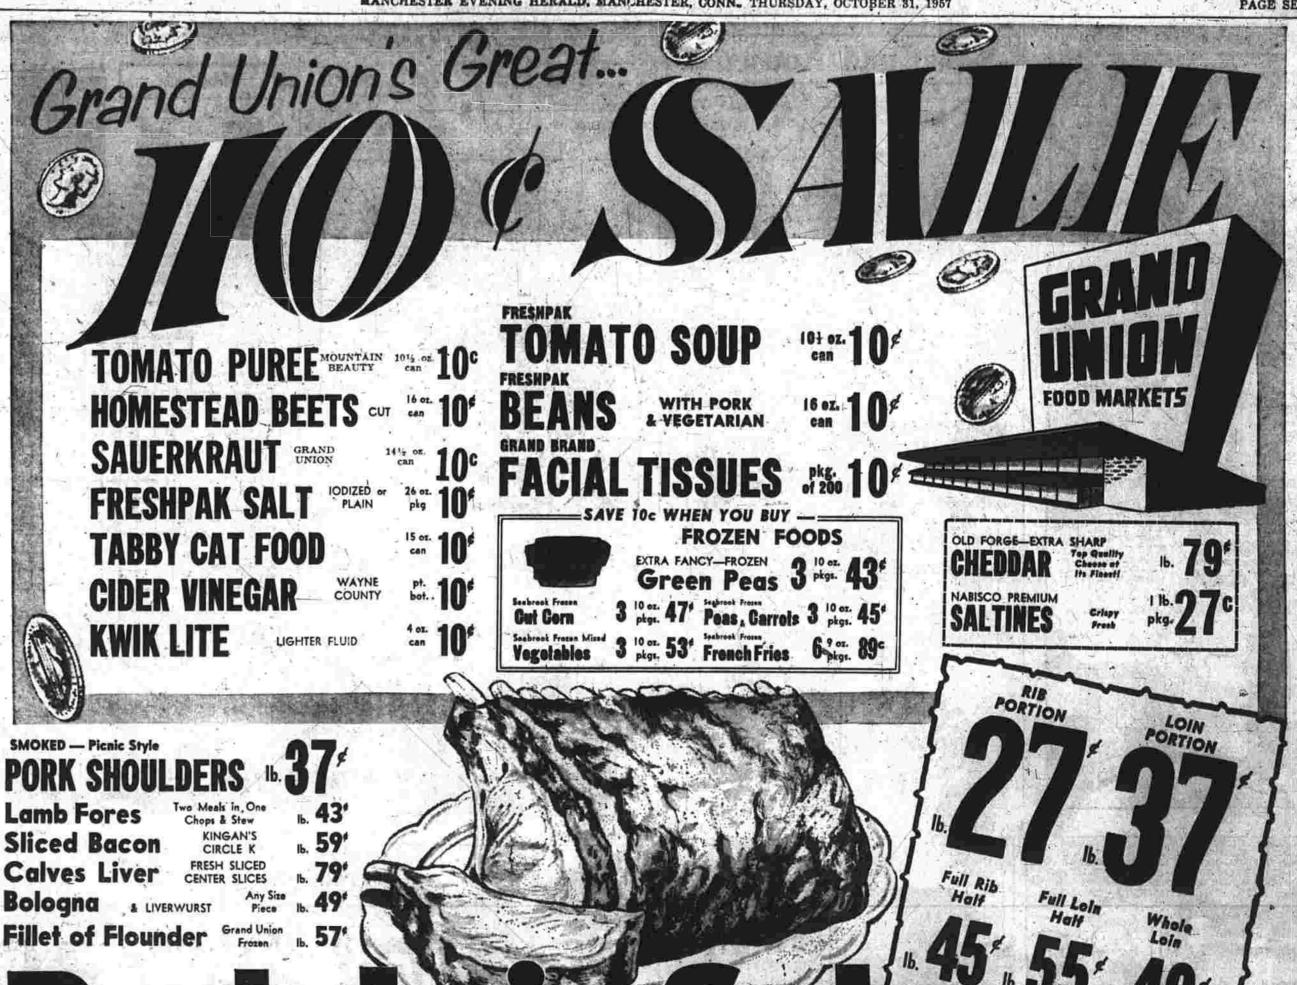

What a value!

OVER 5 POUNDS OF REAL WARMTH AND SERVICE NYLON RAYON BLEND

SUPRA-LURON

**BLANKETS** 

Through our New York office we have made this

wonderful value! Imagine, a blanket weighing over

pounds at such a low price. Colors: Blue, pink, yel

\$9.98 Reg. \$12.98 Value