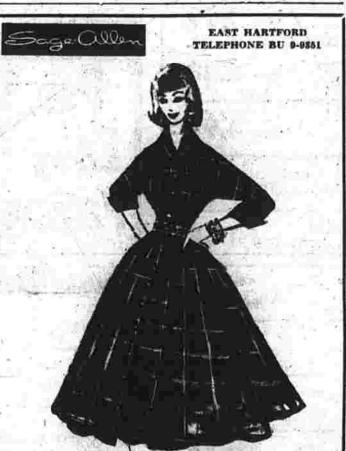

Look Your Prettiest in a Swirl of Crisp Taffeta! 12.98

fou'll look your prettiest and feel your gayest in this taffeta dress. Easy-to-wear coat style with bat-wing, elbow length sleeves, full swirling skirt and the added sparkle of rhinestone buttons, velvet belt! A non-tarnis gold Lurex thread runs through a gray and white block pattern . . . all on a black background. Sizes 12-20. Sage-Allen East Hartford, is open Tuesday through Saturday 9:30 A.M. to 5:30 P.M.; Friday until 8:50 P.M.